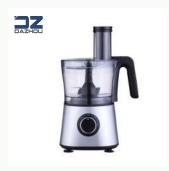

## food processor DZ-1802

- 110-220V 50/60Hz 300W
- Chopping bowl: 1.25L/1.5L
- Blender jar: 0.5L
- Stainless steel blade
- Plastic housing
- One speed setting
- Blender jar can be taken out for personal use
- BPA-Free sport bottle
- Cup material: TRITAN
- Food pusher