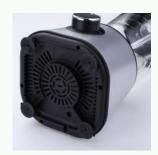

#### food processor DZ-1801

- 110-220V 50/60Hz 500W
- Chopping bowl: 1.2L
- Blender jar: 1.5L
- Stainless steel blade
- Plastic housing
- Blade for grating and slicing
- Two speed setting
- Pulse switch
- Food pusher
- Lid with refill opening
- Lid with safety lock

Detail Image