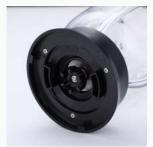

#### food processor DZ-1801

- 110-220V 50/60Hz 500W
- Chopping bowl: 1.2L
- Blender jar: 1.5L
- Stainless steel blade
- Plastic housing
- Blade for grating and slicing
- Two speed setting
- Pulse switch
- Food pusher
- Lid with refill opening
- Lid with safety lock

Detail Image