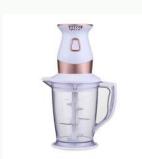

## food processor DZ-1802

- 110-220V 50/60Hz 300W
- Chopping bowl: 1.25L/1.5L
- Blender jar: 0.5L
- Stainless steel blade
- Plastic housing
- One speed setting
- Blender jar can be taken out for personal use
- BPA-Free sport bottle
- Cup material: TRITAN
- Food pusher