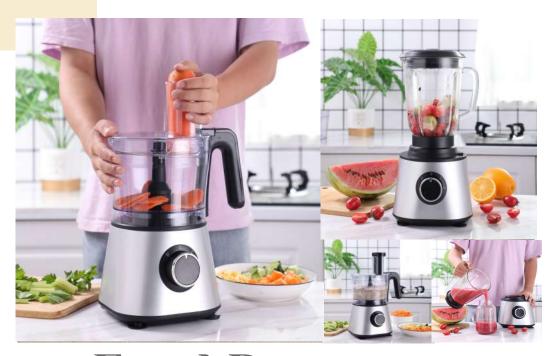

#### food processor DZ-1801

- 110-220V 50/60Hz 500W
- Chopping bowl: 1.2L
- Blender jar: 1.5L
- Stainless steel blade
- Plastic housing
- Blade for grating and slicing
- Two speed setting
- Pulse switch
- Food pusher
- Lid with refill opening
- Lid with safety lock

Detail Image

- 110-220V 50/60Hz 500W
- Chopping bowl: 1.2L
- Blender jar: 1.5L
- Stainless steel blade
- Plastic housing
- Blade for grating and slicing
- Two speed setting
- Pulse switch
- Food pusher
- Lid with refill opening
- Lid with safety lock