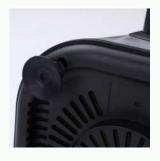

#### food processor DZ-1801

- 110-220V 50/60Hz 500W
- Chopping bowl: 1.2L
- Blender jar: 1.5L
- Stainless steel blade
- Plastic housing
- Blade for grating and slicing
- Two speed setting
- Pulse switch
- Food pusher
- Lid with refill opening
- Lid with safety lock

Detail Image