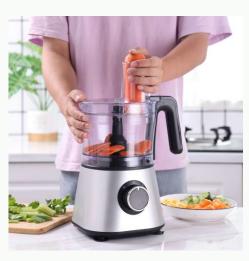

## food processor DZ-1802

- 110-220V 50/60Hz 300W
- Chopping bowl: 1.25L/1.5L
- Blender jar: 0.5L
- Stainless steel blade
- Plastic housing
- One speed setting
- Blender jar can be taken out for personal use
- BPA-Free sport bottle
- Cup material: TRITAN
- Food pusher