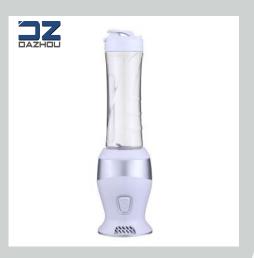

## food processor DZ-1802

- 110-220V 50/60Hz 300W
- Chopping bowl: 1.25L/1.5L
- Blender jar: 0.5L
- Stainless steel blade
- Plastic housing
- One speed setting
- Blender jar can be taken out for personal use
- BPA-Free sport bottle
- Cup material: TRITAN
- Food pusher