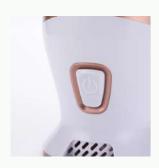

#### food processor DZ-1801

- 110-220V 50/60Hz 500W
- Chopping bowl: 1.2L
- Blender jar: 1.5L
- Stainless steel blade
- Plastic housing
- Blade for grating and slicing
- Two speed setting
- Pulse switch
- Food pusher
- Lid with refill opening
- Lid with safety lock

Detail Image