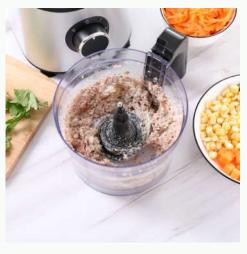

#### food processor DZ-1801

- 110-220V 50/60Hz 500W
- Chopping bowl: 1.2L
- Blender jar: 1.5L
- Stainless steel blade
- Plastic housing
- Blade for grating and slicing
- Two speed setting
- Pulse switch
- Food pusher
- Lid with refill opening
- Lid with safety lock