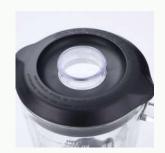

#### food processor DZ-1801

- 110-220V 50/60Hz 500W
- Chopping bowl: 1.2L
- Blender jar: 1.5L
- Stainless steel blade
- Plastic housing
- Blade for grating and slicing
- Two speed setting
- Pulse switch
- Food pusher
- Lid with refill opening
- Lid with safety lock

Detail Image