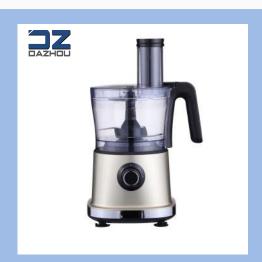

#### food processor DZ-1801

- 110-220V 50/60Hz 500W
- Chopping bowl: 1.2L
- Blender jar: 1.5L
- Stainless steel blade
- Plastic housing
- Blade for grating and slicing
- Two speed setting
- Pulse switch
- Food pusher
- Lid with refill opening
- Lid with safety lock