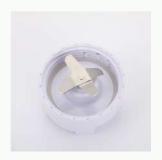

#### food processor DZ-1801

- 110-220V 50/60Hz 500W
- Chopping bowl: 1.2L
- Blender jar: 1.5L
- Stainless steel blade
- Plastic housing
- Blade for grating and slicing
- Two speed setting
- Pulse switch
- Food pusher
- Lid with refill opening
- Lid with safety lock

Detail Image