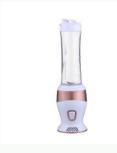

## food processor DZ-1802

- 110-220V 50/60Hz 300W
- Chopping bowl: 1.25L/1.5L
- Blender jar: 0.5L
- Stainless steel blade
- Plastic housing
- One speed setting
- Blender jar can be taken out for personal use
- BPA-Free sport bottle
- Cup material: TRITAN
- Food pusher

Detail Image

- 110-220V 50/60Hz 500W
- Chopping bowl: 1.2L
- Blender jar: 1.5L
- Stainless steel blade
- Plastic housing
- Blade for grating and slicing
- Two speed setting
- Pulse switch
- Food pusher
- Lid with refill opening
- Lid with safety lock