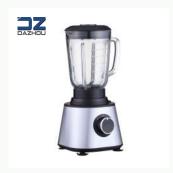

#### food processor DZ-1801

- 110-220V 50/60Hz 500W
- Chopping bowl: 1.2L
- Blender jar: 1.5L
- Stainless steel blade
- Plastic housing
- Blade for grating and slicing
- Two speed setting
- Pulse switch
- Food pusher
- Lid with refill opening
- Lid with safety lock

Detail Image

- 110-220V 50/60Hz 500W
- Chopping bowl: 1.2L
- Blender jar: 1.5L
- Stainless steel blade
- Plastic housing
- Blade for grating and slicing
- Two speed setting
- Pulse switch
- Food pusher
- Lid with refill opening
- Lid with safety lock