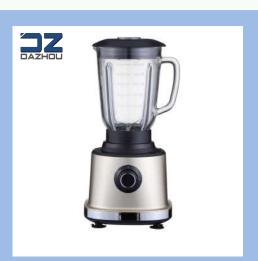

#### food processor DZ-1801

- 110-220V 50/60Hz 500W
- Chopping bowl: 1.2L
- Blender jar: 1.5L
- Stainless steel blade
- Plastic housing
- Blade for grating and slicing
- Two speed setting
- Pulse switch
- Food pusher
- Lid with refill opening
- Lid with safety lock

Detail Image

- 110-220V 50/60Hz 500W
- Chopping bowl: 1.2L
- Blender jar: 1.5L
- Stainless steel blade
- Plastic housing
- Blade for grating and slicing
- Two speed setting
- Pulse switch
- Food pusher
- Lid with refill opening
- Lid with safety lock