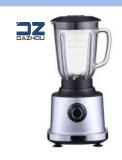

## food processor DZ-1802

- 110-220V 50/60Hz 300W
- Chopping bowl: 1.25L/1.5L
- Blender jar: 0.5L
- Stainless steel blade
- Plastic housing
- One speed setting
- Blender jar can be taken out for personal use
- BPA-Free sport bottle
- Cup material: TRITAN
- Food pusher