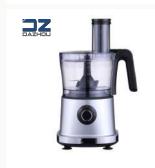

Detail Image

- 110-220V 50/60Hz 500W
- Chopping bowl: 1.2L
- Blender jar: 1.5L
- Stainless steel blade
- Plastic housing
- Blade for grating and slicing
- Two speed setting
- Pulse switch
- Food pusher
- Lid with refill opening
- Lid with safety lock