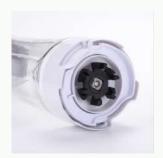

#### food processor DZ-1801

- 110-220V 50/60Hz 500W
- Chopping bowl: 1.2L
- Blender jar: 1.5L
- Stainless steel blade
- Plastic housing
- Blade for grating and slicing
- Two speed setting
- Pulse switch
- Food pusher
- Lid with refill opening
- Lid with safety lock

Detail Image