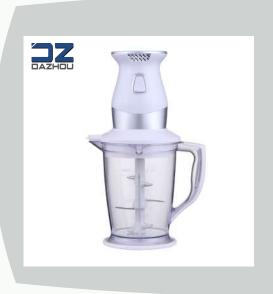

#### food processor DZ-1801

- 110-220V 50/60Hz 500W
- Chopping bowl: 1.2L
- Blender jar: 1.5L
- Stainless steel blade
- Plastic housing
- Blade for grating and slicing
- Two speed setting
- Pulse switch
- Food pusher
- Lid with refill opening
- Lid with safety lock

Detail Image

- 110-220V 50/60Hz 500W
- Chopping bowl: 1.2L
- Blender jar: 1.5L
- Stainless steel blade
- Plastic housing
- Blade for grating and slicing
- Two speed setting
- Pulse switch
- Food pusher
- Lid with refill opening
- Lid with safety lock