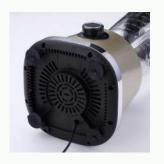

## food processor DZ-1802

- 110-220V 50/60Hz 300W
- Chopping bowl: 1.25L/1.5L
- Blender jar: 0.5L
- Stainless steel blade
- Plastic housing
- One speed setting
- Blender jar can be taken out for personal use
- BPA-Free sport bottle
- Cup material: TRITAN
- Food pusher

Detail Image

- 110-220V 50/60Hz 500W
- Chopping bowl: 1.2L
- Blender jar: 1.5L
- Stainless steel blade
- Plastic housing
- Blade for grating and slicing
- Two speed setting
- Pulse switch
- Food pusher
- Lid with refill opening
- Lid with safety lock