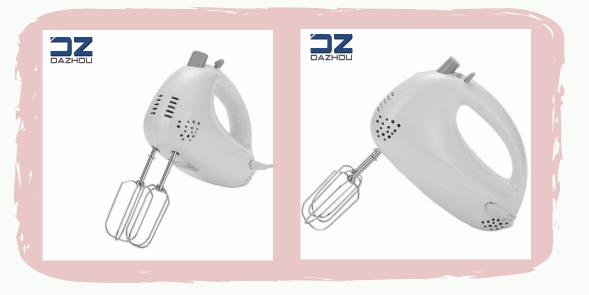

- 110-220V 50/60Hz 200/100W
- Ejector for releasing beater & dough hooks
- Two chromed beaters & hooks
- 5 distinctive speed control
- Safety system

(111)))

- 110-220V 50/60Hz 200/100W
- Ejector for releasing beater & dough hooks
- Two chromed beaters & hooks
- 5 distinctive speed control
- Safety system

- 110-220V 50/60Hz 200/100W
- Ejector for releasing beater & dough hooks
- Two chromed beaters & hooks
- 5 distinctive speed control
- Safety system