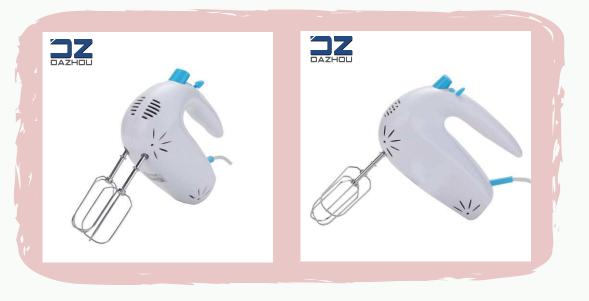

- 110-220V 50/60Hz 200/100W
- Ejector for releasing beater & dough hooks
- Two chromed beaters & hooks
- 5 distinctive speed control
- Safety system

(111)))

- 110-220V 50/60Hz 200/100W
- Ejector for releasing beater & dough hooks
- Two chromed beaters & hooks
- 5 distinctive speed control
- Safety system

- 110-220V 50/60Hz 200/100W
- Ejector for releasing beater & dough hooks
- Two chromed beaters & hooks
- 5 distinctive speed control
- Safety system