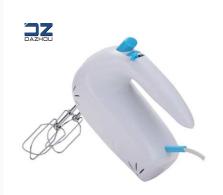

- 110-220V 50/60Hz 200/100W
- Ejector for releasing beater & dough hooks
- Two chromed beaters & hooks
- 5 distinctive speed control
- Safety system

(111)))

- 110-220V 50/60Hz 200/100W
- Ejector for releasing beater & dough hooks
- Two chromed beaters & hooks
- 5 distinctive speed control
- Safety system

- 110-220V 50/60Hz 200/100W
- Ejector for releasing beater & dough hooks
- Two chromed beaters & hooks
- 5 distinctive speed control
- Safety system