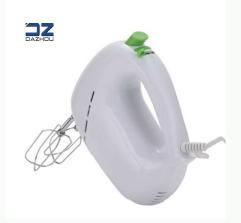

- 110-220V 50/60Hz 200/100W
- Ejector for releasing beater & dough hooks
- Two chromed beaters & hooks
- 5 distinctive speed control
- Safety system