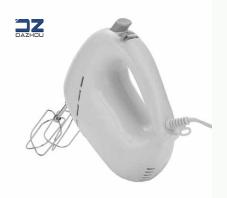

- 110-220V 50/60Hz 200/100W
- Ejector for releasing beater & dough hooks
- Two chromed beaters & hooks
- 5 distinctive speed control
- Safety system