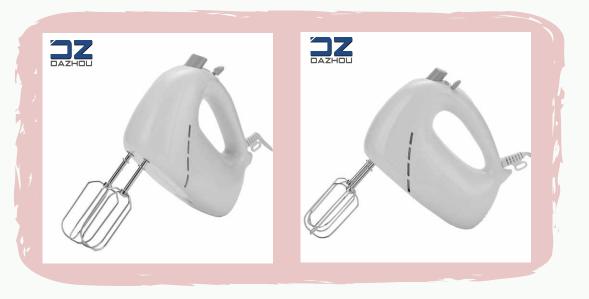

Dazhou sincerely hopes to start business cooperation and create a brilliant future hand by hand with you.

- 110-220V 50/60Hz 200/100W
- Ejector for releasing beater & dough hooks
- Two chromed beaters & hooks
- 5 distinctive speed control
- Safety system

- 110-220V 50/60Hz 200/100W
- Ejector for releasing beater & dough hooks
- Two chromed beaters & hooks
- 5 distinctive speed control
- Safety system

(111)))

- 110-220V 50/60Hz 200/100W
- Ejector for releasing beater & dough hooks
- Two chromed beaters & hooks
- 5 distinctive speed control
- Safety system