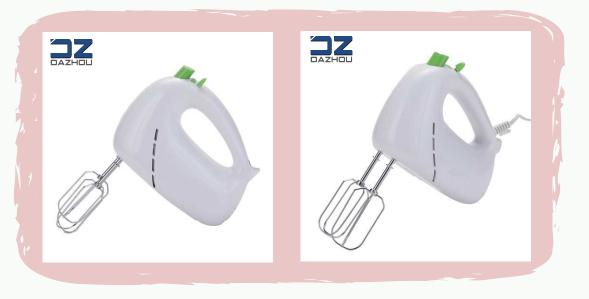

- 110-220V 50/60Hz 200/100W
- Ejector for releasing beater & dough hooks
- Two chromed beaters & hooks
- 5 distinctive speed control
- Safety system

(111)))

- 110-220V 50/60Hz 200/100W
- Ejector for releasing beater & dough hooks
- Two chromed beaters & hooks
- 5 distinctive speed control
- Safety system